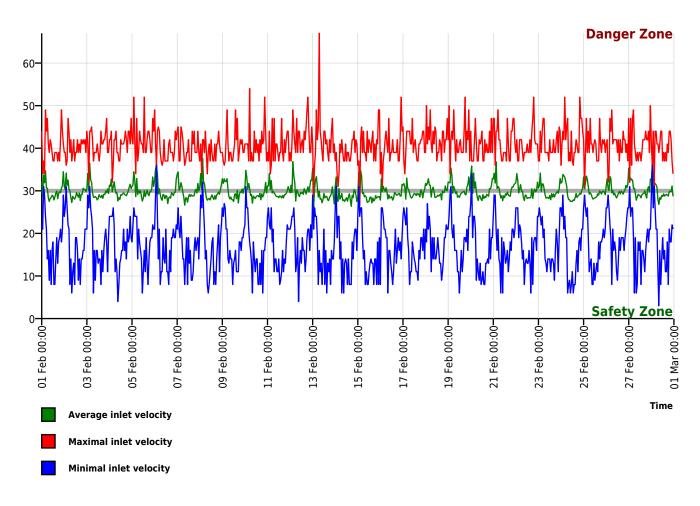

### Speed Diagram (Direction Outgoing)

Speed

powered by Powered by

| Author      |                                    |                                    |
|-------------|------------------------------------|------------------------------------|
| Institution | Padbury Parish Council             |                                    |
| Department  |                                    | Padbury                            |
| Street      |                                    | Parish Council                     |
| Postal Code |                                    | arga e                             |
| City        | Padbury                            |                                    |
| Country     | United Kingdom                     |                                    |
| Contact     | Padbury Parish Council             |                                    |
| Phone       |                                    |                                    |
| E-Mail      | padburyparishcouncil@gmail.com     |                                    |
|             | Ruilt with DataCollect Webreperter | version 1.0 at 24/02/2022 12:49:27 |