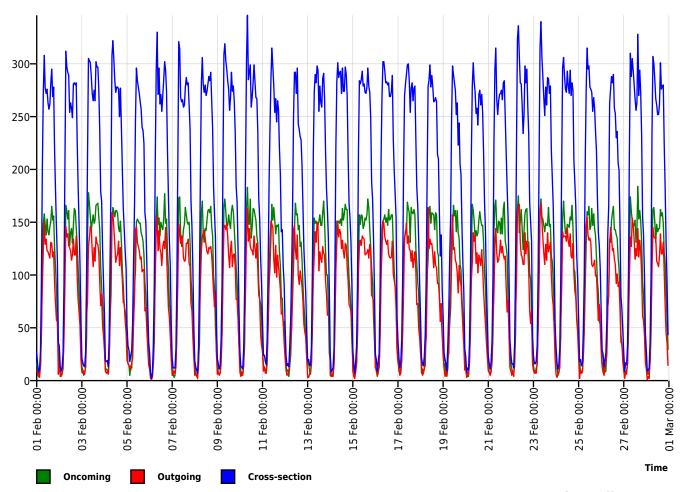

#### **Time Variation Curve**

Amount

www.datacollect.com

powered by **datacollect** 

| Author      |                                                                              |
|-------------|------------------------------------------------------------------------------|
| Institution | Padbury Parish Council                                                       |
| Department  | Padbury                                                                      |
| Street      | Parish Council                                                               |
| Postal Code |                                                                              |
| City        | Padbury                                                                      |
| Country     | United Kingdom                                                               |
| Contact     | Padbury Parish Council                                                       |
| Phone       |                                                                              |
| E-Mail      | padburyparishcouncil@gmail.com                                               |
|             | Built with <b>DataCollect Webreporter</b> version 1.0 at 24/03/2023 13:48:26 |
| Site        | Time Range                                                                   |