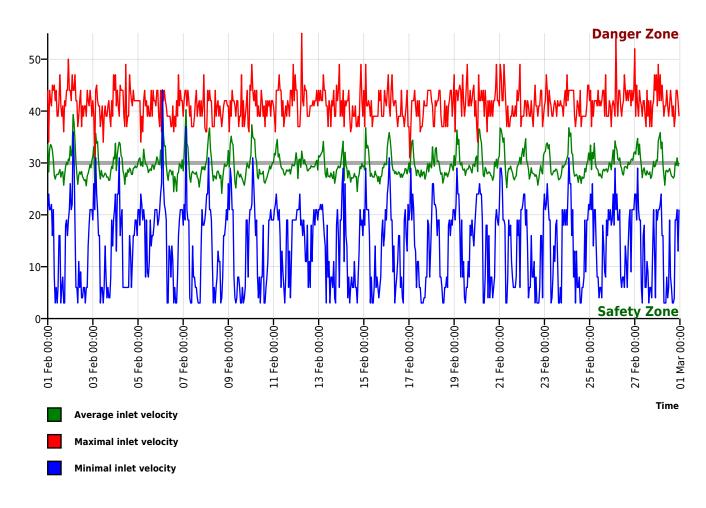

### Speed Diagram (Direction Oncoming)

Speed

powered by **datacollect** 

| Author      |                                                                       |
|-------------|-----------------------------------------------------------------------|
| Institution | Padbury Parish Council                                                |
| Department  | Padbury                                                               |
| Street      | Parish Council                                                        |
| Postal Code |                                                                       |
| City        | Padbury                                                               |
| Country     | United Kingdom                                                        |
| Contact     | Padbury Parish Council                                                |
| Phone       |                                                                       |
| E-Mail      | padburyparishcouncil@gmail.com                                        |
|             | Built with DataCollect Webreporter version 1.0 at 24/03/2023 13:48:26 |
| Site        | Time Bange                                                            |