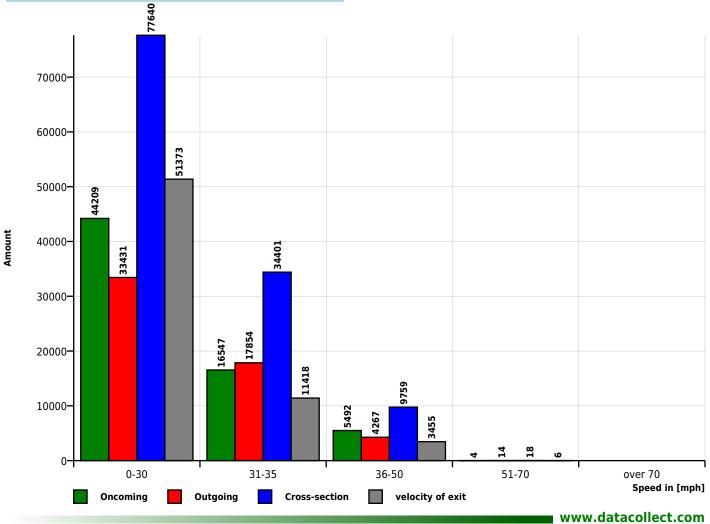

### Speed Classes (Incoming) [V in mph]

| Time        | Σ     | 0-30  | 31-35 | 36-50 | 51-70 | over 70 |
|-------------|-------|-------|-------|-------|-------|---------|
| 00:00-06:00 | 2704  | 990   | 821   | 891   | 2     | 0       |
| 06:00-09:00 | 10586 | 6800  | 2730  | 1055  | 1     | 0       |
| 09:00-19:00 | 41875 | 29690 | 9909  | 2276  | 0     | 0       |
| 06:00-22:00 | 60827 | 41657 | 14961 | 4208  | 1     | 0       |
| 00:00-24:00 | 66252 | 44209 | 16547 | 5492  | 4     | 0       |

#### Speed Classes (Outgoing) [V in mph]

| Time        | Σ     | 0-30  | 31-35 | 36-50 | 51-70 | over 70 |
|-------------|-------|-------|-------|-------|-------|---------|
| 00:00-06:00 | 2554  | 1131  | 875   | 543   | 5     | 0       |
| 06:00-09:00 | 9368  | 5615  | 3053  | 699   | 1     | 0       |
| 09:00-19:00 | 34782 | 21790 | 10974 | 2016  | 2     | 0       |
| 06:00-22:00 | 50702 | 31111 | 16185 | 3399  | 7     | 0       |
| 00:00-24:00 | 55566 | 33431 | 17854 | 4267  | 14    | 0       |